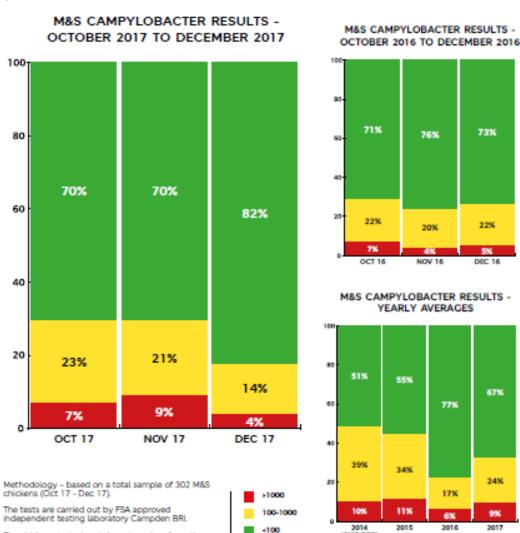

#### CAMPYLOBACTER TEST RESULTS Q4 2017

(AUG-DEC)

DAIRY FARMS

The chickens tested are taken at random from the

shelves of M&S stores across the UK.