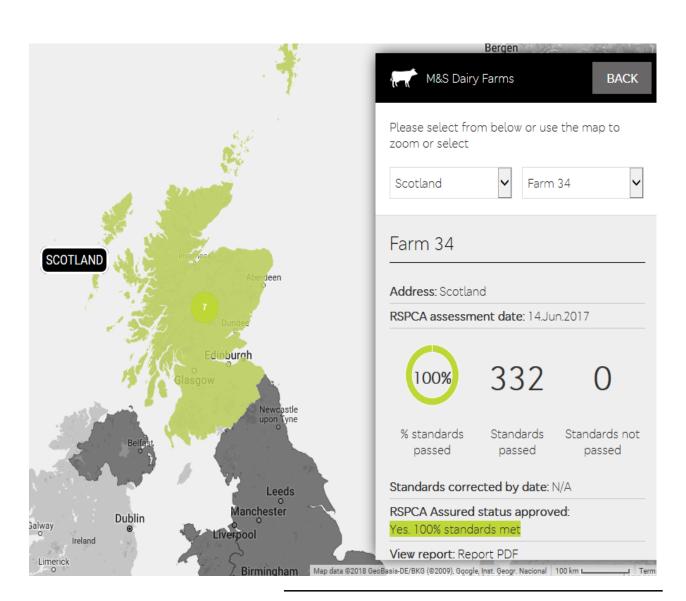

#### CAMPYLOBACTER TEST RESULTS Q4 2017

(AUG-DEC)

DAIRY FARMS

The chickens tested are taken at random from the

shelves of M&S stores across the UK.