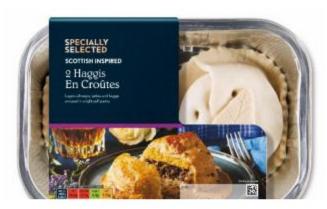

## Aldi recalls Specially Selected 2 Haggis En Croutes because of an incorrect use-by date

Aldi is recalling Specially Selected 2 Haggis En Croutes because it has been packaged with a use-by date of 23/02/2024 instead of 23/01/2024.

**Product details:** 

**Product:** Specially Selected 2 Haggis En Croutes

Pack size: 400g

'Use By' date: 23/02/2024