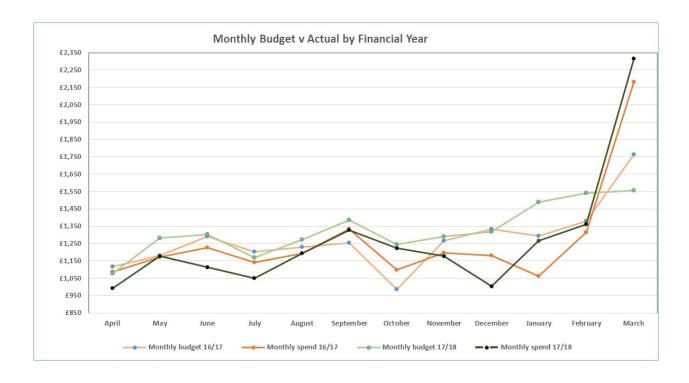

### Forecast Accuracy v Actual expenditure

- 3.10 Through our monthly budget monitoring work, a revised forecast is discussed and agreed with each Branch. This is then reflected through an updated full-year-forecast, which is presented on a monthly basis in the form of a waterfall chart (Figure 4). From the chart you can identify how close a given month's forecast value was to the actual outturn.
- 3.11 The information presented in Figure 4 allows us to quickly identify material variances and drill down into further detail to understand the reasons behind them. Below is a high level overview which seeks to provide context to the Board and explain the drivers behind the YTD variances for each of the last three months.
  - **January 18**: the overall monthly underspend of 113k was mainly as a result of some savings or reprofiling of project activity within programme amounting to £84k. Some work streams in campaign activity came in less than budget and there were reductions in sampling costs for official controls under the shellfish monitoring programme. Other projects were slightly delayed and the related costs were moved into following months eg for promotional materials, sampling grants and food incident work.
  - **February 18:** the monthly underspend of £99k was mainly as a result of delays or savings on project activity within programme amounting to £64k. There were delays in a number of project activities within Communications and Marketing, reductions in costs within official controls both for the shellfish and meat delivery programmes of work as well as for the sampling grants project.
  - **March 18:** the monthly overspend was just slightly over the forecast for the month. However, there were under/over spends across all the budget lines with greater expenditure in Admin for corporate services expenditure across a number of areas e.g. for travel, conferences and equipment. This increase was offset with reductions in the other budget lines.
- 3.12 The Year on Year Comparison graph (Figure 5) shows the monthly budget allocation compared with the updated monthly forecast expenditure. The graph is updated with the actual monthly expenditure as it occurs and with revised forecasts (dotted line) to show the performance against the initial budget spend. The monthly actuals have differed from the budget profile with greater expenditure than budgeted for in the latter months of the year. Explanations for variances have been provided in the previous paragraphs. The budget and actual performance for 2016/17 is provided to enable comparison between financial years.